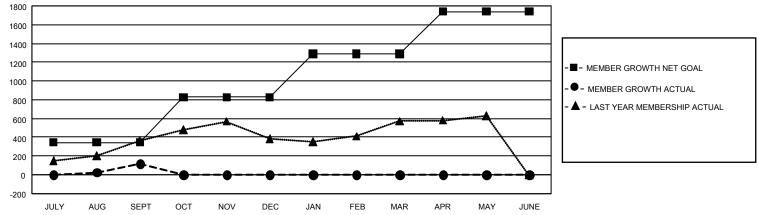

## GAT MONTHLY MEMBERSHIP PROGRESS REPORT

GMT Constitutional Area 1, Group B

REPORT DOES NOT INCLUDE CLUBS IN UNDISTRICTED AREAS.

| Clubs                 |               |           |               | Members               |                          |                         |                                                    |
|-----------------------|---------------|-----------|---------------|-----------------------|--------------------------|-------------------------|----------------------------------------------------|
| RESULTS FOR 2022-2023 |               |           |               | RESULTS FOR 2022-2023 |                          |                         |                                                    |
| QUARTER               | NEW CLUB GOAL | NEW CLUBS | DROPPED CLUBS | QUARTER               | EMBER GROWTH NET<br>GOAL | MEMBER GROWTH<br>ACTUAL | DROPPED MEMBERS<br>ACTUAL (including<br>transfers) |
| JULY/AUG/SEPT         | 39            | 3         | 5             | JULY/AUG/SEPT         | г 345                    | 1,023                   | 803                                                |
| OCT/NOV/DEC           | 36            | 0         | 0             | OCT/NOV/DEC           | 482                      | 0                       | 0                                                  |
| JAN/FEB/MAR           | 48            | 0         | 0             | JAN/FEB/MAR           | 460                      | 0                       | 0                                                  |
| APR/MAY/JUNE          | 45            | 0         | 0             | APR/MAY/JUNE          | 452                      | 0                       | 0                                                  |