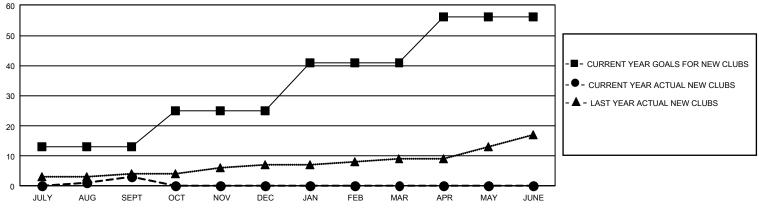

## GAT MONTHLY MEMBERSHIP PROGRESS REPORT

GMT Constitutional Area 1, Group B

REPORT DOES NOT INCLUDE CLUBS IN UNDISTRICTED AREAS.

| Clubs                 |               |           |               | Members               |                          |                         |                                                    |
|-----------------------|---------------|-----------|---------------|-----------------------|--------------------------|-------------------------|----------------------------------------------------|
| RESULTS FOR 2022-2023 |               |           |               | RESULTS FOR 2022-2023 |                          |                         |                                                    |
| QUARTER               | NEW CLUB GOAL | NEW CLUBS | DROPPED CLUBS | QUARTER               | EMBER GROWTH NET<br>GOAL | MEMBER GROWTH<br>ACTUAL | DROPPED MEMBERS<br>ACTUAL (including<br>transfers) |
| JULY/AUG/SEPT         | 39            | 3         | 5             | JULY/AUG/SEPT         | г 345                    | 1,023                   | 803                                                |
| OCT/NOV/DEC           | 36            | 0         | 0             | OCT/NOV/DEC           | 482                      | 0                       | 0                                                  |
| JAN/FEB/MAR           | 48            | 0         | 0             | JAN/FEB/MAR           | 460                      | 0                       | 0                                                  |
| APR/MAY/JUNE          | 45            | 0         | 0             | APR/MAY/JUNE          | 452                      | 0                       | 0                                                  |